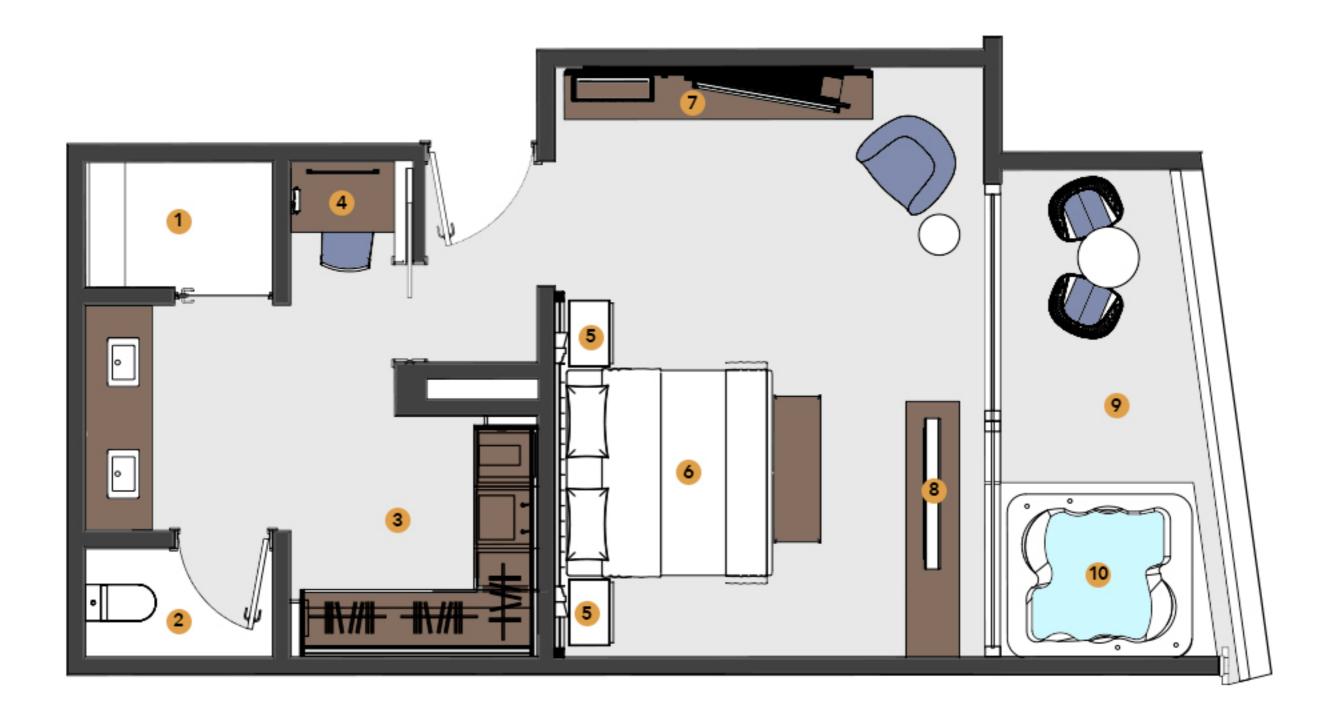

## MANSION SUITE

- 1 Showers / Regaderas 2 WC
- 3 Walk-in closet / Vestidor
- 4 Dressing table / Tocador
- 5 Nightstand / Buró
- 6 Bedroom / Recámara
- 7 Desk / Escritorio
- 8 TV
- 9 Terrace / Terraza
- 10 Jacuzzi