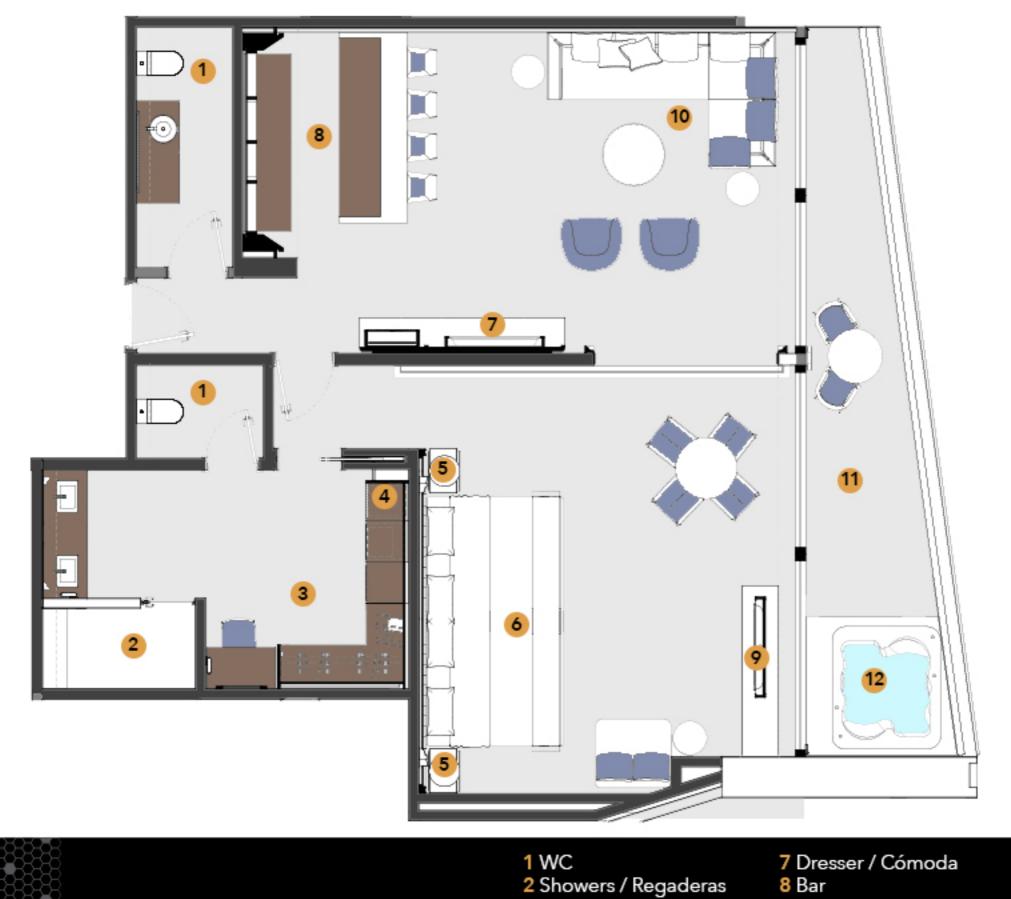

## **ROYAL SUITE**

- 2 Showers / Regaderas 3 Walk-in closet / Vestidor 4 Full-lenght mirror / Espejo cuerpo completo 5 Nightstand / Buró
- 6 Bedroom / Recámara

- 9 TV
- 10 Living room / Sala 11 Terrace / Terraza
- 12 Jacuzzi