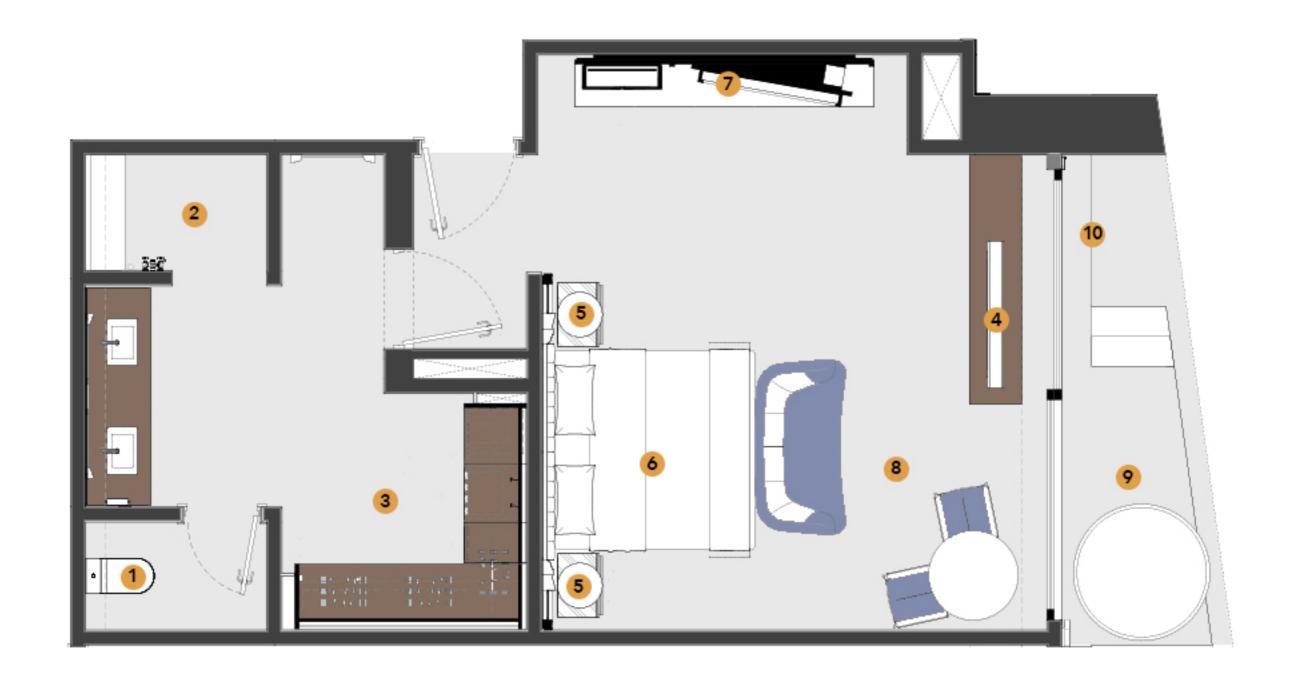

## FLOOR PLANS DESIRE MANSION

1 WC

2 Showers / Regaderas

3 Walk-in closet / Vestidor 4 TV

5 Nightstand / Buró6 Bedroom / Recámara

**7** Desktop / Escritorio

8 Living room / Sala

9 Terrace / Terraza

10 Pool access / Acceso a la alberca