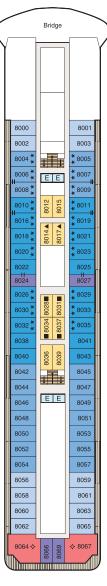

chair Accessible
- ▲ Triple with Pullman
- ★ Triple with Sofabed
- ♦ 3rd guest occupancy available upon request

### STATEROOM COLOR LEGEND



#### SHIPS' SPECIFICATIONS

Year Built: 1999 | Re-Inspiration Dates: 2019

Gross Tonnage: 30,277 | Length: 593.7 feet | Beam: 83.5 feet | Cruising Speed: 18 knots | Guest Decks: 9 Guest Capacity (Double Occupancy): 648 | Staff Size: 400 | Guest-to-Staff Ratio: 1.64 to 1 Nationality of

Officers: European | Country of Registry: Marshall Islands





#### **DECK 11**

- Golf Putting Greens
- Shuffleboard
- Sun Deck

# DECK 10

- Red Ginger
- Tuscan Steak
- Library
- Fitness Track
- Horizons



#### DECK 9

- Terrace Café
- Waves Grill
- Waves Bar
- Pool Deck
- Oceania@Sea
- Aquamar Spa + Vitality Center
- Aquamar Spa Terrace
- Fitness Center
- Salon



#### DECK 8

- Bridge
- Staterooms





- Launderette
- Staterooms



# DECK 6

• Staterooms



# DECK 5

- Show Lounge
- Boutiques
- Upper Hall
   Oceania Club
   Ambassador Desk
- Martinis
- Casino
- Baristas The Grand Bar
- The Grand Dining Room



#### DECK 4

- Reception Desk
- Reception Hall
- Destination Services
- Concierge
- Medical Center
- Staterooms



DECK 3

Staterooms