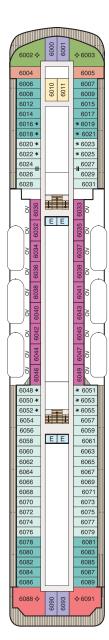

rd guest occupancy available upon request

### STATEROOM COLOR LEGEND



#### SHIPS' SPECIFICATIONS

Year Built: 1999 | Re-Inspiration Dates: 2019

Gross Tonnage: 30,277 | Length: 593.7 feet | Beam: 83.5 feet | Cruising Speed: 18 knots | Guest Decks: 9 Guest Capacity (Double Occupancy): 648 | Staff Size: 400 | Guest-to-Staff Ratio: 1.64 to 1 Nationality of

Officers: European | Country of Registry: Marshall Islands





#### **DECK 11**

- Golf Putting Greens
- Shuffleboard
- Sun Deck

# DECK 10

- Red Ginger
- Tuscan Steak
- Library
- Fitness Track
- Horizons



#### DECK 9

- Terrace Café
- Waves Grill
- Waves Bar
- Pool Deck
- Oceania@Sea
- Aquamar Spa + Vitality Center
- Aquamar Spa Terrace
- Fitness Center
- Salon



#### DECK 8

- Bridge
- Staterooms





- Launderette
- Staterooms



# DECK 6

• Staterooms



# DECK 5

- Show Lounge
- Boutiques
- Upper Hall
   Oceania Club
   Ambassador Desk
- Martinis
- Casino
- Baristas The Grand Bar
- The Grand Dining Room



#### DECK 4

- Reception Desk
- Reception Hall
- Destination Services
- Concierge
- Medical Center
- Staterooms



DECK 3

Staterooms