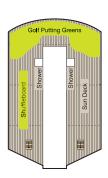

# DECK PLANS | SIRENA

# **SYMBOL LEGEND**

- **†**|**†** Restrooms
- E Elevator
- ∠ Launderette
- **OV** Obstructed Views
- Quad with Pullman
- ★ ★ Quad with Sofabed
  - II Connecting Staterooms
  - & Wheelchair Accessible
- ▲ Triple with Pullman
- ★ Triple with Sofabed
- ♦ 3rd guest occupancy available upon request

### STATEROOM COLOR LEGEND



#### SHIPS' SPECIFICATIONS

Year Built: 1999 | Re-Inspiration Dates: 2019

Gross Tonnage: 30,277 | Length: 593.7 feet | Beam: 83.5 feet | Cruising Speed: 18 knots | Guest Decks: 9 Guest Capacity (Double Occupancy): 648 | Staff Size: 400 | Guest-to-Staff Ratio: 1.64 to 1 Nationality of

Officers: European | Country of Registry: Marshall Islands





#### **DECK 11**

- Golf Putting Greens
- Shuffleboard
- Sun Deck

# DECK 10

- Red Ginger
- Tuscan Steak
- Library
- Fitness Track
- Horizons



#### DECK 9

- Terrace Café
- Waves Grill
- Waves Bar
- Pool Deck
- Oceania@Sea
- Aquamar Spa + Vitality Center
- Aquamar Spa Terrace
- Fitness Center
- Salon



#### DECK 8

- Bridge
- Staterooms





- Launderette
- Staterooms



# DECK 6

• Staterooms



# DECK 5

- Show Lounge
- Boutiques
- Upper Hall
   Oceania Club
   Ambassador Desk
- Martinis
- Casino
- Baristas The Grand Bar
- The Grand Dining Room



#### DECK 4

- Reception Desk
- Reception Hall
- Destination Services
- Concierge
- Medical Center
- Staterooms



DECK 3

Staterooms