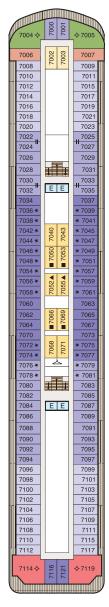

an
- ★ Triple with Sofabed
- ♦ 3rd guest occupancy available upon request

### STATEROOM COLOR LEGEND



#### SHIPS' SPECIFICATIONS

Year Built: 1999 | Re-Inspiration Dates: 2019

Gross Tonnage: 30,277 | Length: 593.7 feet | Beam: 83.5 feet | Cruising Speed: 18 knots | Guest Decks: 9 Guest Capacity (Double Occupancy): 648 | Staff Size: 400 | Guest-to-Staff Ratio: 1.64 to 1 Nationality of

Officers: European | Country of Registry: Marshall Islands





#### **DECK 11**

- Golf Putting Greens
- Shuffleboard
- Sun Deck

# DECK 10

- Red Ginger
- Tuscan Steak
- Library
- Fitness Track
- Horizons



#### DECK 9

- Terrace Café
- Waves Grill
- Waves Bar
- Pool Deck
- Oceania@Sea
- Aquamar Spa + Vitality Center
- Aquamar Spa Terrace
- Fitness Center
- Salon



#### DECK 8

- Bridge
- Staterooms





- Launderette
- Staterooms



# DECK 6

• Staterooms



# DECK 5

- Show Lounge
- Boutiques
- Upper Hall
   Oceania Club
   Ambassador Desk
- Martinis
- Casino
- Baristas The Grand Bar
- The Grand Dining Room



#### DECK 4

- Reception Desk
- Reception Hall
- Destination Services
- Concierge
- Medical Center
- Staterooms



DECK 3

Staterooms