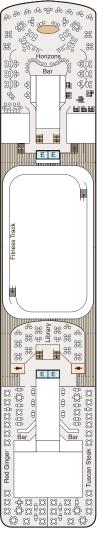

# DECK PLANS | SIRENA

# **SYMBOL LEGEND**

- **†**|**†** Restrooms
- E Elevator
- ∠ Launderette
- **OV** Obstructed Views
- Quad with Pullman
- ★ ★ Quad with Sofabed
  - II Connecting Staterooms
  - & Wheelchair Accessible
- ▲ Triple with Pullman
- ★ Triple with Sofabed
- ♦ 3rd guest occupancy available upon request

### STATEROOM COLOR LEGEND



#### SHIPS' SPECIFICATIONS

Year Built: 1999 | Re-Inspiration Dates: 2019

Gross Tonnage: 30,277 | Length: 593.7 feet | Beam: 83.5 feet | Cruising Speed: 18 knots | Guest Decks: 9 Guest Capacity (Double Occupancy): 648 | Staff Size: 400 | Guest-to-Staff Ratio: 1.64 to 1 Nationality of

Officers: European | Country of Registry: Marshall Islands





#### **DECK 11**

- Golf Putting Greens
- Shuffleboard
- Sun Deck

# DECK 10

- Red Ginger
- Tuscan Steak
- Library
- Fitness Track
- Horizons



#### DECK 9

- Terrace Café
- Waves Grill
- Waves Bar
- Pool Deck
- Oceania@Sea
- Aquamar Spa + Vitality Center
- Aquamar Spa Terrace
- Fitness Center
- Salon



#### DECK 8

- Bridge
- Staterooms





- Launderette
- Staterooms



# DECK 6

• Staterooms



# DECK 5

- Show Lounge
- Boutiques
- Upper Hall
   Oceania Club
   Ambassador Desk
- Martinis
- Casino
- Baristas The Grand Bar
- The Grand Dining Room



#### DECK 4

- Reception Desk
- Reception Hall
- Destination Services
- Concierge
- Medical Center
- Staterooms



DECK 3

Staterooms