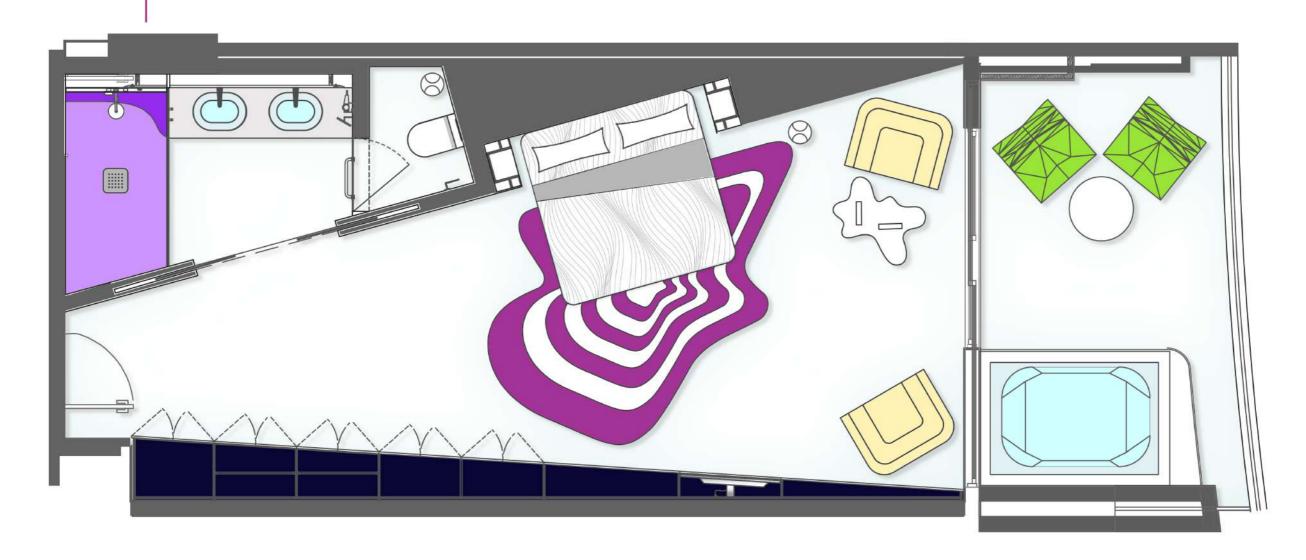

ng-size o 2 camas dobles. Sujeto a disponibilidad y confirmación.





\*The Trendy Ocean View room category offers 1 King-size Bed or 2 Double Beds. Subject to availability & confirmation.





### SEDUCTION BEACHFRONT SUITES

4 Ground floor with exterior Jacuzzi • 4 En planta baja con jacuzzi exterior





- \*Todas nuestras Seduction Beachfront Suites tienen Jacuzzi. \*La distribución en esta categoría de habitación puede variar de acuerdo a la ubicación.





- \*All Seduction Beachfront Suites have a Jacuzzi.
  \*Room distributions in this category may vary according to location.





#### SEDUCTION BEACHFRONT SUITES

8 Upper floor with interior Jacuzzi · 8 En planta baja con jacuzzi interior









### SEDUCTION BEACHFRONT SUITES





## TEMPTATION OCEANFRONT MASTER SUITE













# TEMPTATION OCEANFRONT PENTHOUSES