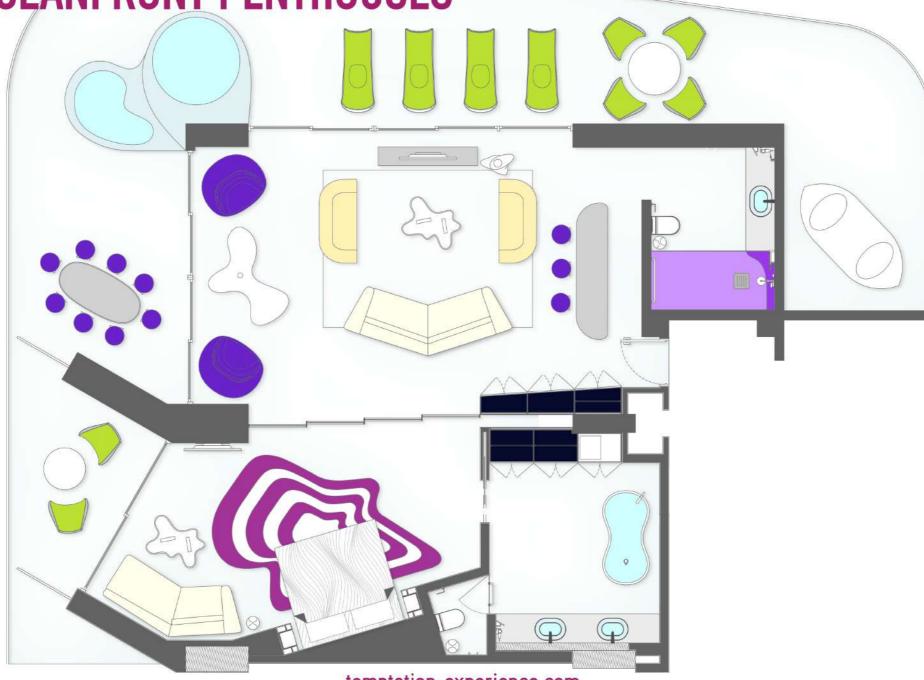

nibilidad y confirmación.





\*The Trendy Ocean View room category offers 1 King-size Bed or 2 Double Beds. Subject to availability & confirmation.





### SEDUCTION BEACHFRONT SUITES

4 Ground floor with exterior Jacuzzi • 4 En planta baja con jacuzzi exterior





- \*Todas nuestras Seduction Beachfront Suites tienen Jacuzzi. \*La distribución en esta categoría de habitación puede variar de acuerdo a la ubicación.





- \*All Seduction Beachfront Suites have a Jacuzzi.
  \*Room distributions in this category may vary according to location.





#### SEDUCTION BEACHFRONT SUITES

8 Upper floor with interior Jacuzzi · 8 En planta baja con jacuzzi interior









### SEDUCTION BEACHFRONT SUITES





## TEMPTATION OCEANFRONT MASTER SUITE













# TEMPTATION OCEANFRONT PENTHOUSES