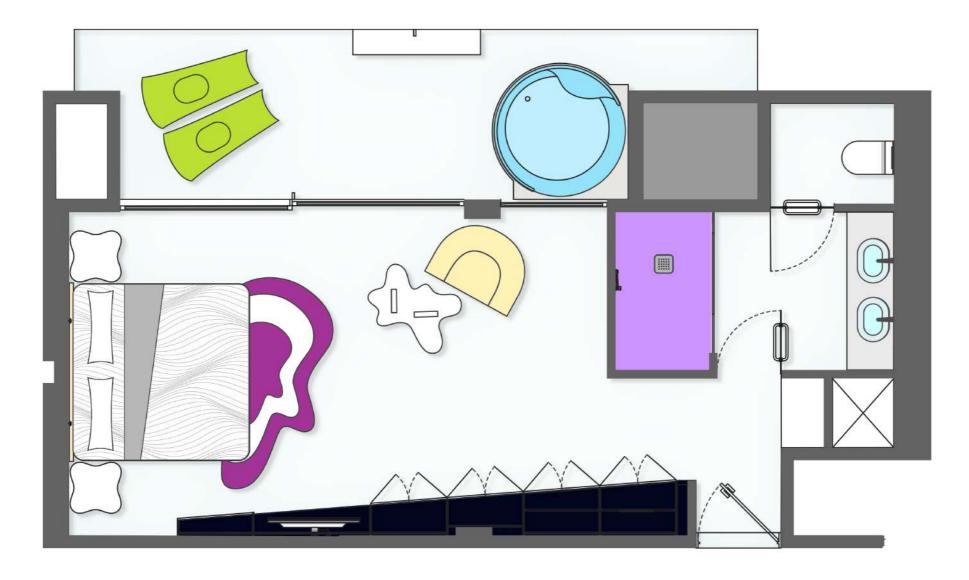

### SEDUCTION BEACHFRONT SUITES

4 Ground floor with exterior Jacuzzi • 4 En planta baja con jacuzzi exterior

- \*Todas nuestras Seduction Beachfront Suites tienen Jacuzzi. \*La distribución en esta categoría de habitación puede variar de acuerdo a la ubicación.

- \*All Seduction Beachfront Suites have a Jacuzzi.
  \*Room distributions in this category may vary according to location.