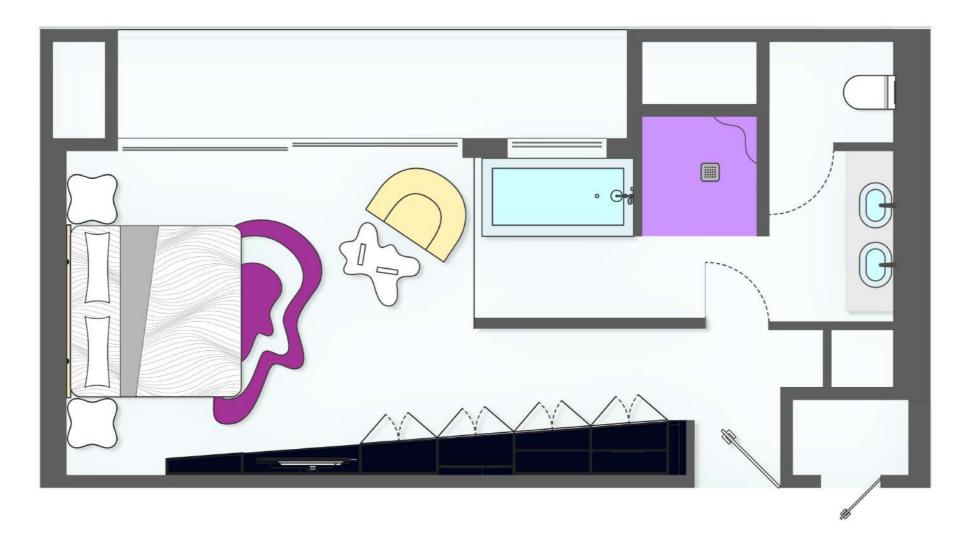

nibilidad y confirmación.





\*The Trendy Garden View room category offers 1 King-size Bed or 2 Double Beds. Subject to availability & confirmation.





\*Esta categoría de habitación cuenta con 1 cama King-size o 2 camas dobles. Sujeto a disponibilidad y confirmación.





\*The Trendy Ocean View room category offers 1 King-size Bed or 2 Double Beds. Subject to availability & confirmation.





### SEDUCTION BEACHFRONT SUITES

4 Ground floor with exterior Jacuzzi • 4 En planta baja con jacuzzi exterior





- \*Todas nuestras Seduction Beachfront Suites tienen Jacuzzi. \*La distribución en esta categoría de habitación puede variar de acuerdo a la ubicación.





- \*All Seduction Beachfront Suites have a Jacuzzi.
  \*Room distributions in this category may vary according to location.





#### SEDUCTION BEACHFRONT SUITES

8 Upper floor with interior Jacuzzi · 8 En planta baja con jacuzzi interior









### SEDUCTION BEACHFRONT SUITES





## TEMPTATION OCEANFRONT MASTER SUITE













# TEMPTATION OCEANFRONT PENTHOUSES