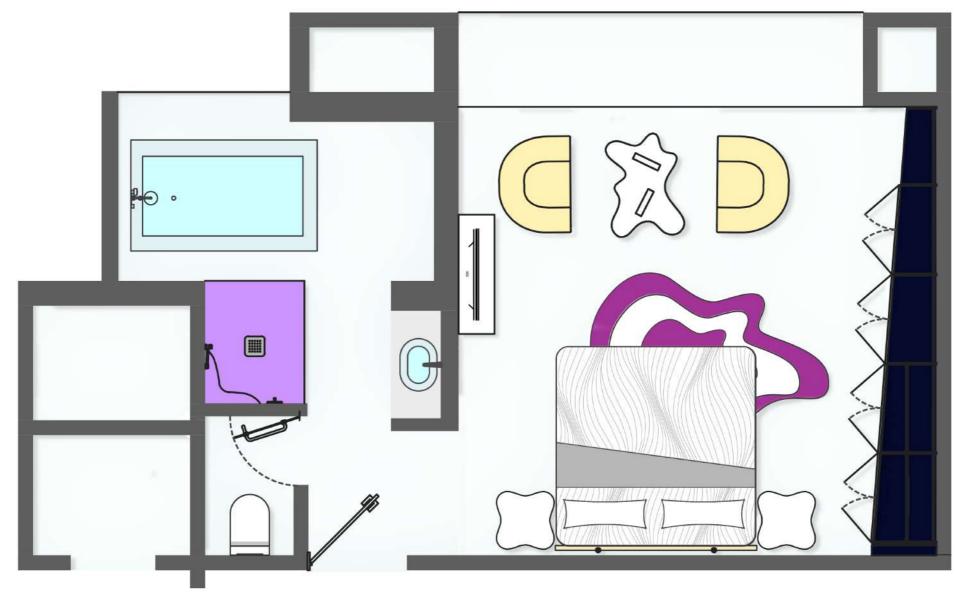

#### SEDUCTION BEACHFRONT SUITES

8 Upper floor with interior Jacuzzi · 8 En planta baja con jacuzzi interior