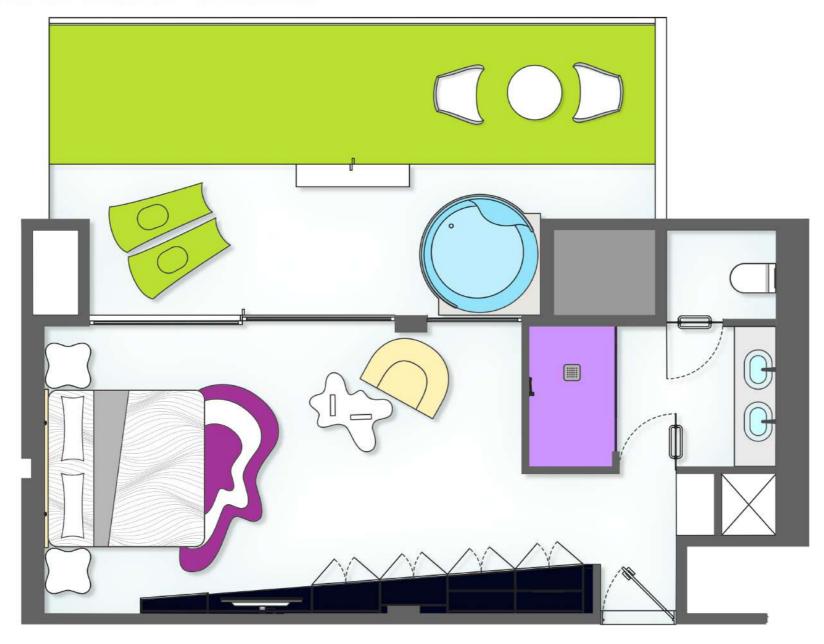

\*Esta categoría de habitación cuenta con 1 cama King-size o 2 camas dobles. Sujeto a disponibilidad y confirmación.





\*The Trendy Ocean View room category offers 1 King-size Bed or 2 Double Beds. Subject to availability & confirmation.





### SEDUCTION BEACHFRONT SUITES

4 Ground floor with exterior Jacuzzi • 4 En planta baja con jacuzzi exterior





- \*Todas nuestras Seduction Beachfront Suites tienen Jacuzzi. \*La distribución en esta categoría de habitación puede variar de acuerdo a la ubicación.





- \*All Seduction Beachfront Suites have a Jacuzzi.
  \*Room distributions in this category may vary according to location.





#### SEDUCTION BEACHFRONT SUITES

8 Upper floor with interior Jacuzzi · 8 En planta baja con jacuzzi interior









### SEDUCTION BEACHFRONT SUITES





## TEMPTATION OCEANFRONT MASTER SUITE













# TEMPTATION OCEANFRONT PENTHOUSES