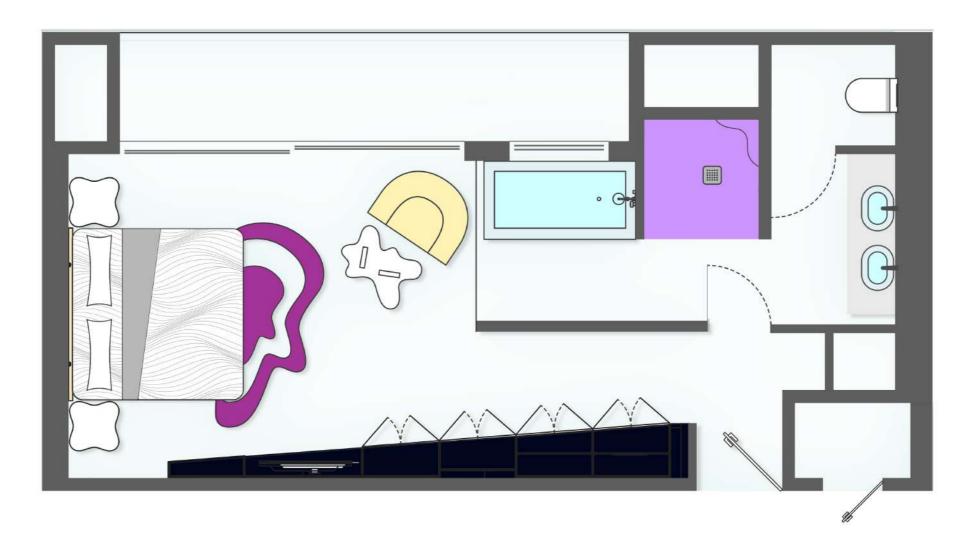

#### SEDUCTION BEACHFRONT SUITES

8 Upper floor with interior Jacuzzi · 8 En planta baja con jacuzzi interior

### SEDUCTION BEACHFRONT SUITES