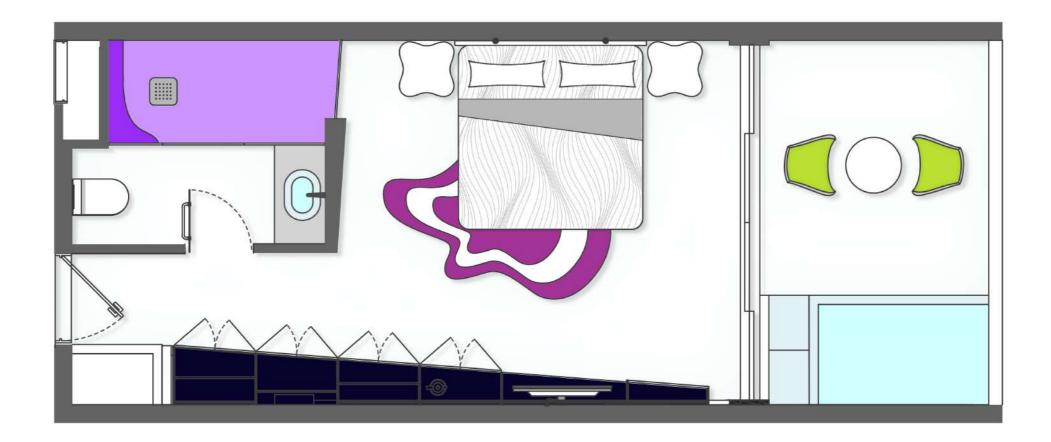

### SEDUCTION BEACHFRONT SUITES

4 Ground floor with exterior Jacuzzi • 4 En planta baja con jacuzzi exterior

- \*Todas nuestras Seduction Beachfront Suites tienen Jacuzzi. \*La distribución en esta categoría de habitación puede variar de acuerdo a la ubicación.

- \*All Seduction Beachfront Suites have a Jacuzzi.
  \*Room distributions in this category may vary according to location.