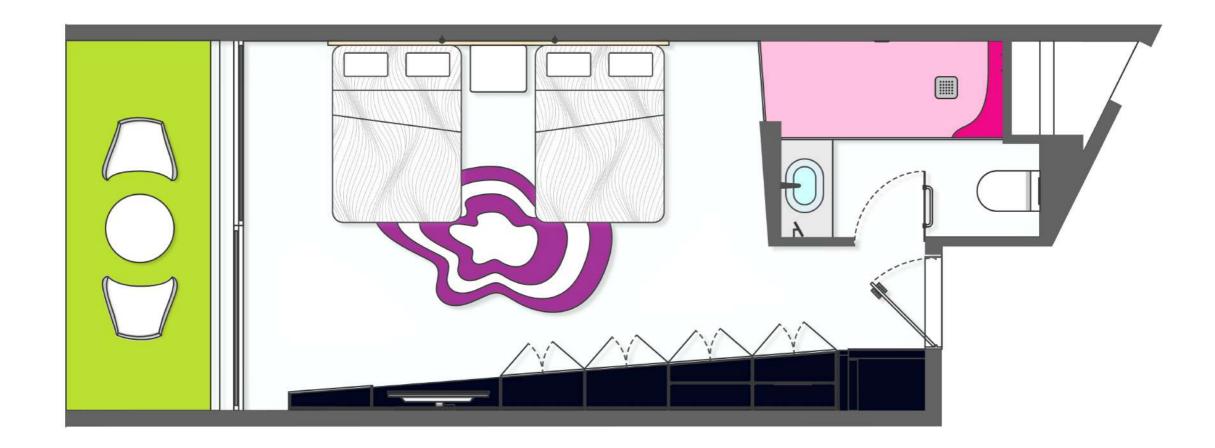

FLOOR PLANS
TEMPTATION CANCUN RESORT

\*Esta categoría de habitación cuenta con 1 cama King-size o 2 camas dobles. Sujeto a disponibilidad y confirmación.

\*The Trendy Garden View room category offers 1 King-size Bed or 2 Double Beds. Subject to availability & confirmation.