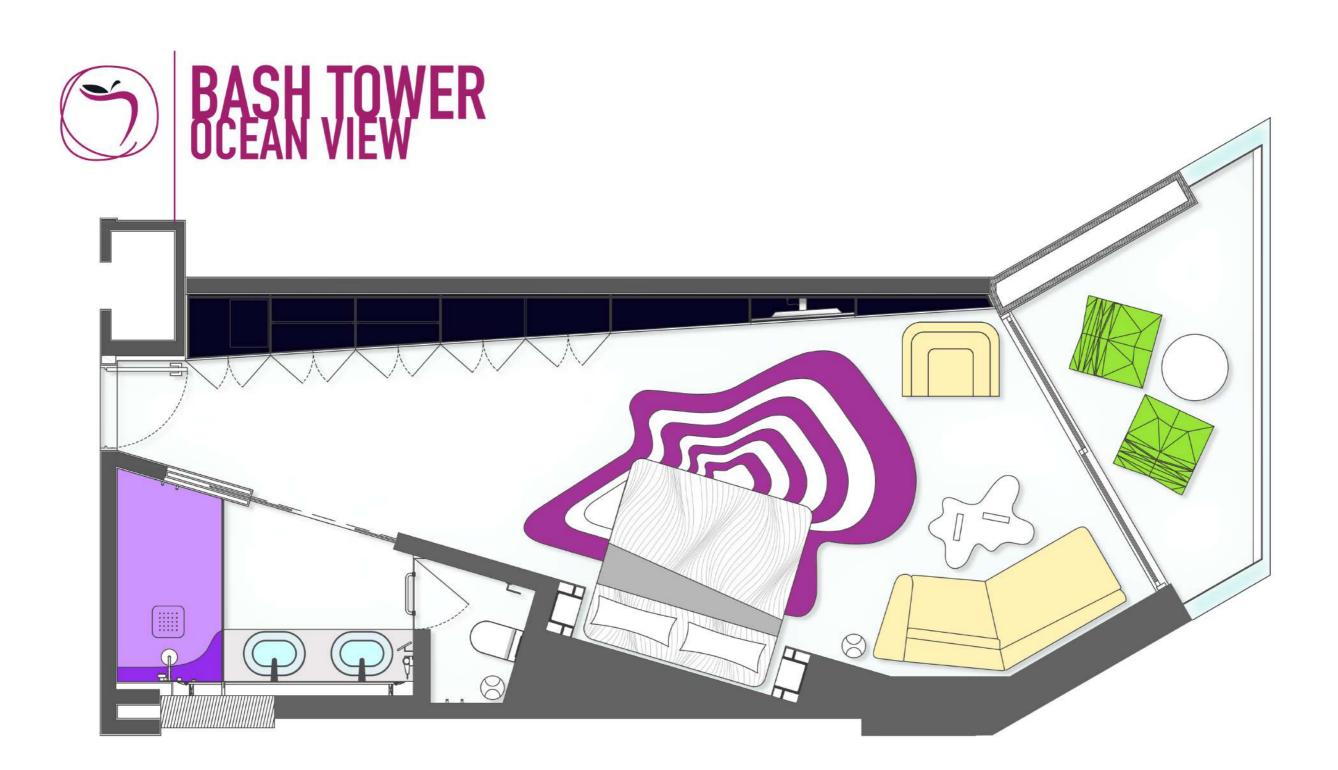

\*Esta categoría de habitación cuenta con 1 cama King-size o 2 camas dobles. Sujeto a disponibilidad y confirmación.

\*The Trendy Ocean View room category offers 1 King-size Bed or 2 Double Beds. Subject to availability & confirmation.