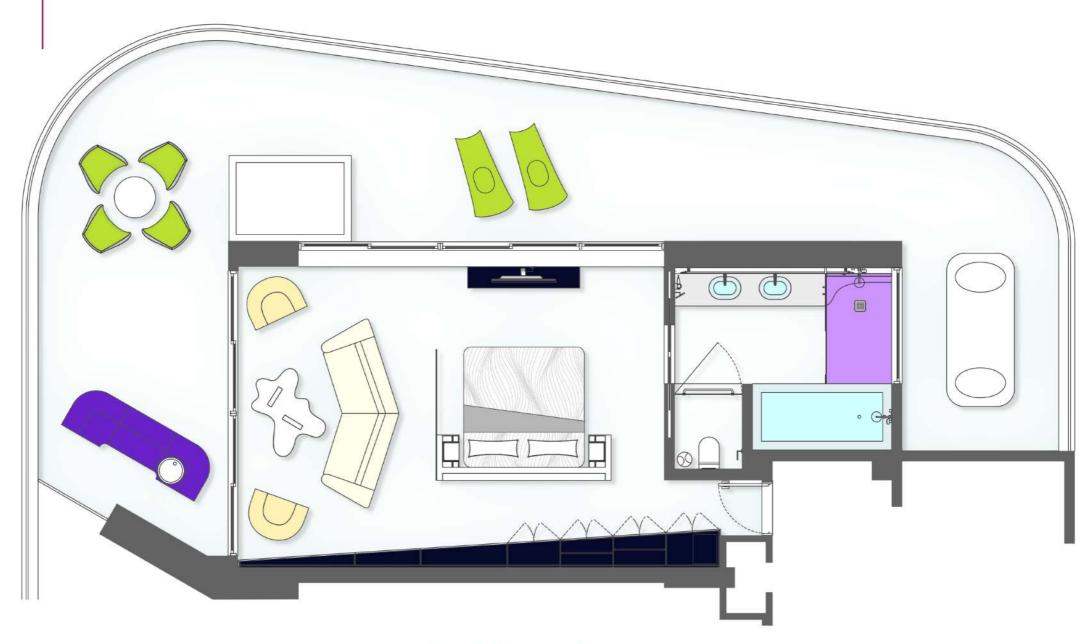

cama King-size o 2 camas dobles. Sujeto a disponibilidad y confirmación.





\*The Trendy Ocean View room category offers 1 King-size Bed or 2 Double Beds. Subject to availability & confirmation.





### SEDUCTION BEACHFRONT SUITES

4 Ground floor with exterior Jacuzzi • 4 En planta baja con jacuzzi exterior





- \*Todas nuestras Seduction Beachfront Suites tienen Jacuzzi. \*La distribución en esta categoría de habitación puede variar de acuerdo a la ubicación.





- \*All Seduction Beachfront Suites have a Jacuzzi.
  \*Room distributions in this category may vary according to location.





#### SEDUCTION BEACHFRONT SUITES

8 Upper floor with interior Jacuzzi · 8 En planta baja con jacuzzi interior









### SEDUCTION BEACHFRONT SUITES





## TEMPTATION OCEANFRONT MASTER SUITE













# TEMPTATION OCEANFRONT PENTHOUSES