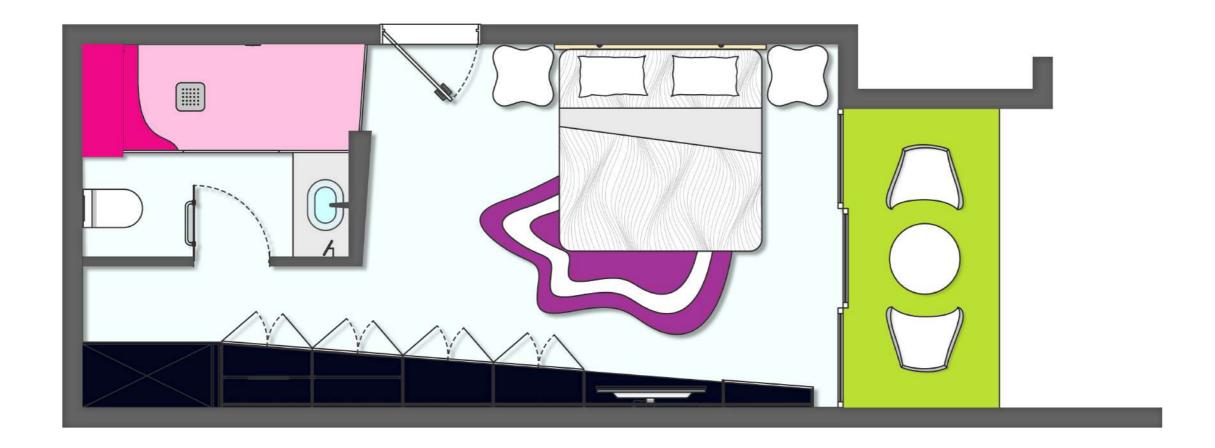

FLOOR PLANS
TEMPTATION CANCUN RESORT

\*Esta categoría de habitación cuenta con 1 cama King-size o 2 camas dobles. Sujeto a disponibilidad y confirmación.

\*The Trendy Garden View room category offers 1 King-size Bed or 2 Double Beds. Subject to availability & confirmation.