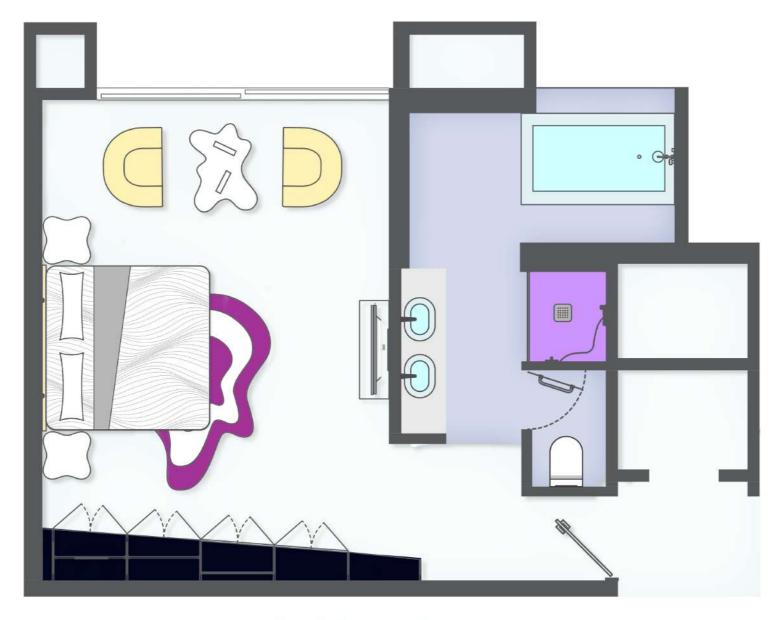

### SEDUCTION BEACHFRONT SUITES

4 Ground floor with exterior Jacuzzi • 4 En planta baja con jacuzzi exterior

- \*Todas nuestras Seduction Beachfront Suites tienen Jacuzzi. \*La distribución en esta categoría de habitación puede variar de acuerdo a la ubicación.

- \*All Seduction Beachfront Suites have a Jacuzzi.
  \*Room distributions in this category may vary according to location.