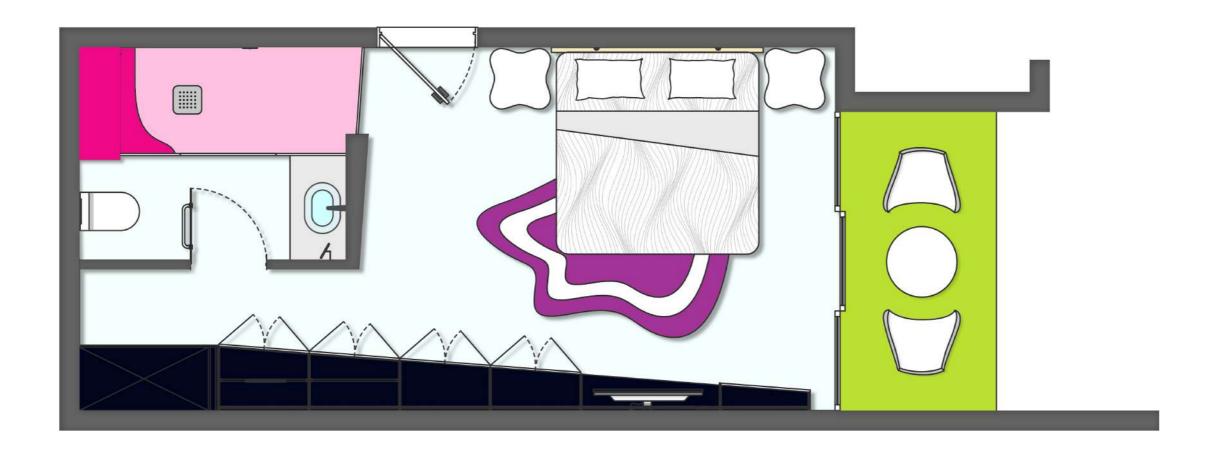

FLOOR PLANS
TEMPTATION CANCUN RESORT

\*Esta categoría de habitación cuenta con 1 cama King-size o 2 camas dobles. Sujeto a disponibilidad y confirmación.

\*The Trendy Garden View room category offers 1 King-size Bed or 2 Double Beds. Subject to availability & confirmation.