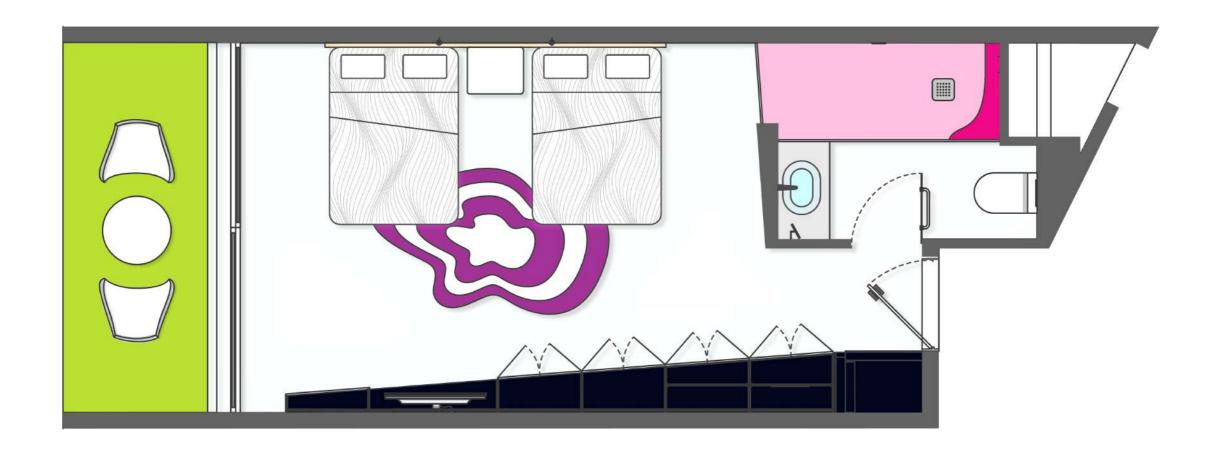

FLOOR PLANS
TEMPTATION CANCUN RESORT

\*Esta categoría de habitación cuenta con 1 cama King-size o 2 camas dobles. Sujeto a disponibilidad y confirmación.

\*The Trendy Garden View room category offers 1 King-size Bed or 2 Double Beds. Subject to availability & confirmation.

\*Esta categoría de habitación cuenta con 1 cama King-size o 2 camas dobles. Sujeto a disponibilidad y confirmación.

\*The Trendy Ocean View room category offers 1 King-size Bed or 2 Double Beds. Subject to availability & confirmation.