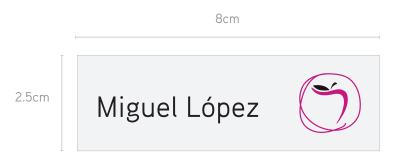

#### PERSONNEL BUSINESS CARDS

Magenta back for all personnel that require business cards and that work exclusively in a brand business unit. Printed on Cougar paper of 270 grs. FSC.

Name: Aaux ProBlack 13 Font size. Position: Aaux ProRegular 8 Font size. Contact info: Aaux ProRegular 7.5 Font size.

**Website:** Aaux ProBlack 7.5 Font size.

The graphic composition must always be the same.