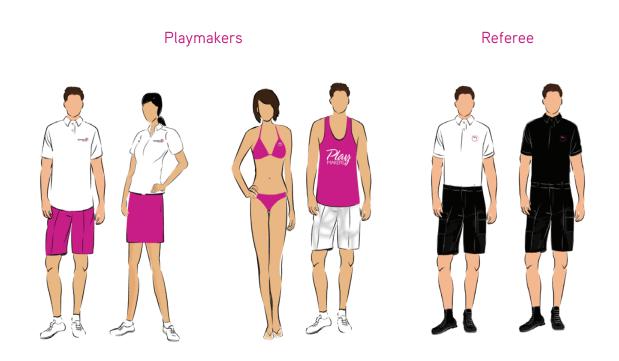

#### PLAYMAKERS

The uniforms should be comfortable enough to carry out the entertainment activities throughout the day.

**For activities:** Polo shirts, dryfit shirts, tanks and tops for upper body, shorts and skirts for lower body, the cloth should be fresh, breathable, and in the brand's colors.

**Bathing Suits:** trunks or shorts for men, 2-piece bikinis for women

**Footwear:** white or black sneakers and sandals. These uniforms should include both the brand's isotype and the Playmakers' logo. Additional to the official colors, patterns and textures can also be included.

#### REFEREE

The uniforms should be casual, but must also impose a degree of authority.

**Day:** Polo shirt and cargo Bermuda shorts **Night:** Polo shirt and black pants

Footwear: Military or mountaineering



**Note:** These uniforms should include both the brand's isotype, and the Play Makers' logo. Additional to the official colors, patterns and textures can also be included.

# 6 CONTACT

## CONTACT INFORMATION

## LINKS

CARLOS A. DEL PINO Director of Operations and Development cdelpino@original-group.com

#### ALMA MENDOZA

Sales Director amendoza@original-group.com

URIEL GUTIÉRREZ Marketing Director

ugutierrez@original-group.com

MONTSERRAT ECHEGOYEN Brang Manager brand@original-group.com OFFICIAL WEB SITE temptation-experience.com

GRAPHIC RESOURCES AND MEDIA KITS media.original-group.com

## SOCIAL MEDIA



# 7 GLOSSARY

**Height X:** Refers to the small box letters and lowercase letters height, excluding ascending and descending.

**Spot varnish:** A varnish is a uniform mixture of