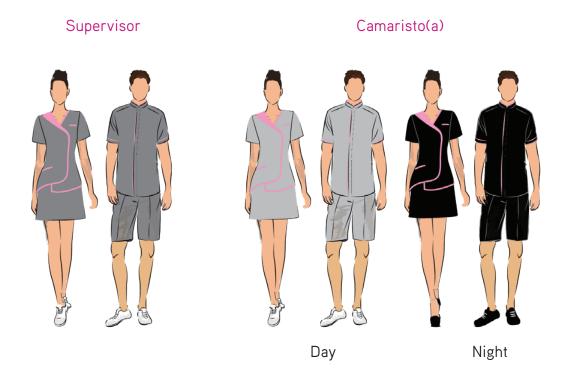

e, short sleeves and matching hat **Fabric:** shirt in Supremo 27 with details in Freedom stretch 69T, pants in Freedom stretch 76 **Footwear:** black shoes

## Bellboy

Uniform in light gray with purple details, short sleeves **Fabric:** shirt in Supremo 27 with details in Freedom stretch 69T, pants in Freedom stretch 76 **Footwear:** black shoes



## HOUSEKEEPER

## Supervisor

Uniform in dark gray with details in pink **Fabric:** Supremo 9 with details in Honolulu 66 **Footwear:** white tennis

## Camaristo (a) - day

Uniform in light gray with details in pink **Fabric:** Supremo 27 with details in Honolulu 66 **Footwear:** white tennis

## Camaristo (a) - night

Uniform in black with details in pink **Fabric:** Tergal Hindu black with details in Honolulu 66 **Footwear:** black shoes



## SERVICE

#### Captain

White shirt with long sleeves and dark gray trousers **Fabric:** shirt in Ambassador white, pants in Freedom stretch 76 **Footwear:** black shoes

#### Waiter

Long sleeve white shirt, short apron. Outdoor service will use shorts and the indoor service will use trousers, both in light gray

**Fabric:** shirt in white Ambassador, short in Supremo 27 **Footwear:** white tennis for outdoor service

and black shoes for indoor

#### Bartender

**Day:** White shirt with purple details, hat and pants in light gray **Fabric:** white Ambassador shirt with details in Freedom stretch 69T, short in Supremo 27 **Footwear:** black shoes

Night: white shirt, suspenders, tie and Black pants. Fabric: shirt in white Ambassador, trousers in Freedom stretch black Footwear: black sh