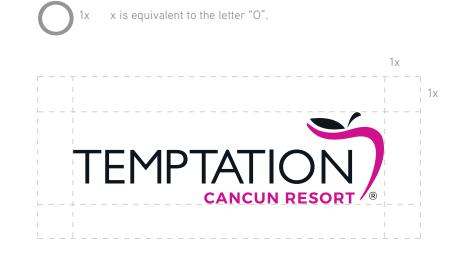

## RETICLE

It is important that the original proportions of the logo are not modified. Although the size is altered, it must be scaled proportionally.

Guiding us through this grid, we can reproduce in any medium whatever its dimension and means of reproduction. The symbol and logo will always keep the following proportions and composition (see illustration).

## **PROTECTION AREA**

The brand will always need a protection zone (minimum amount of "free" space that frames it), and it must be respected and not be occupied by any disturbing element.

Use the altitude line of the "x" as the unit of measurement to obtain the protection zone.