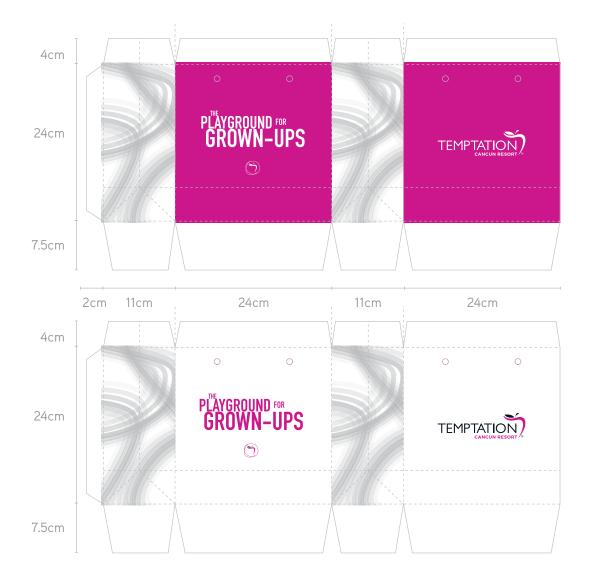

## OVER PHOTOGRAPHY

The logo must be positioned in a clear or clean area of elements, preferably in a single color and without extreme tonal variations.

The slogan, "The Playground for Grown-Ups", refers to the safe and comfortable spaces that our brand offers to the free-spirited traveler.

## The slogan has two formats:

- 1. In two lines
- 2. Words in various sizes when typography is DIN Condensed Bold.

The first format can be accompanied by the logo, if it has a vertical divider line.

The second format must be completely separated from the logo without altering the accommodation of the words and/or their size.

In neither of the two cases can the slogan be modified in more lines or other colors.

Secondary slogan: