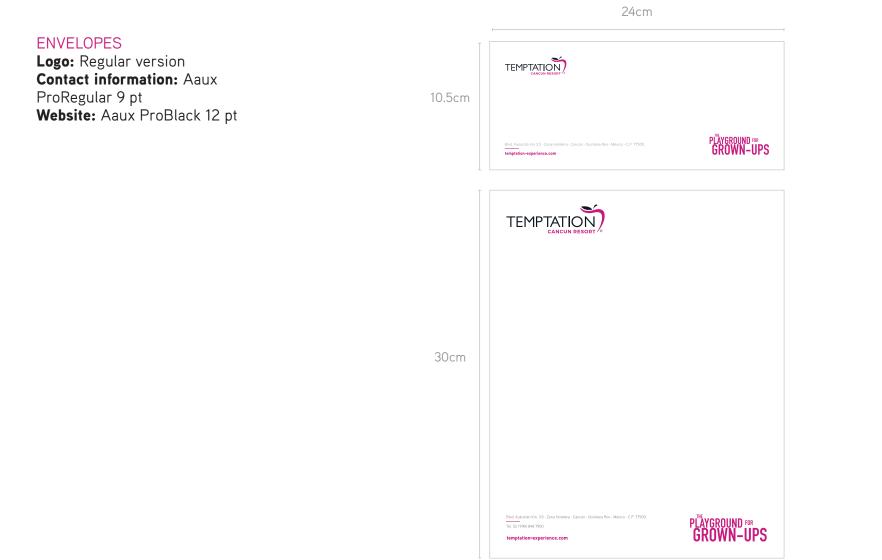

#### **STATIONERY**

The logo will be used in its full version in formal documents, as well as the website, address and contact information. Magenta lines may be used only if enough space is available.

Version 2 of the slogan can be used as a decorative element, if the imagery is used in isolation.