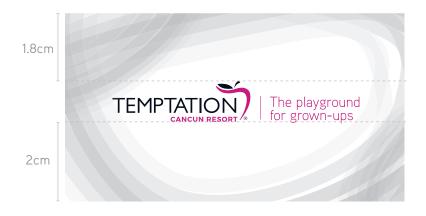

#### MINIMUM SIZE

To guarantee the optimal readability of the brand, maintain visual integrity and not lose recognition and identification, a minimum recommended size of 0.75 cm in imagotype and 1 cm in height for isotype is established, for digital uses the minimum is 30 px high (see illustration).

## **PROTECTION AREA**

The brand will always need a protection zone (minimum amount of "free" space that frames it), and it must be respected and not be occupied by any disturbing element.

Use the altitude line of the "x" as the unit of measurement to obtain the protection zone.