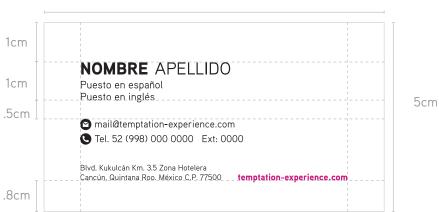

### EXECUTIVE BUSINESS CARDS

Gray back exclusively for the general manager, partners or owners, provided they have a specific position within a brand business unit.

Name: Aaux ProBlack 13 Font size. Position: Aaux ProRegular 8 Font size. Contact info: Aaux ProRegular 7.5

Font size.

**Website:** Aaux ProBlack 7.5 Font size.

Layout and composition will always be the same.

9cm