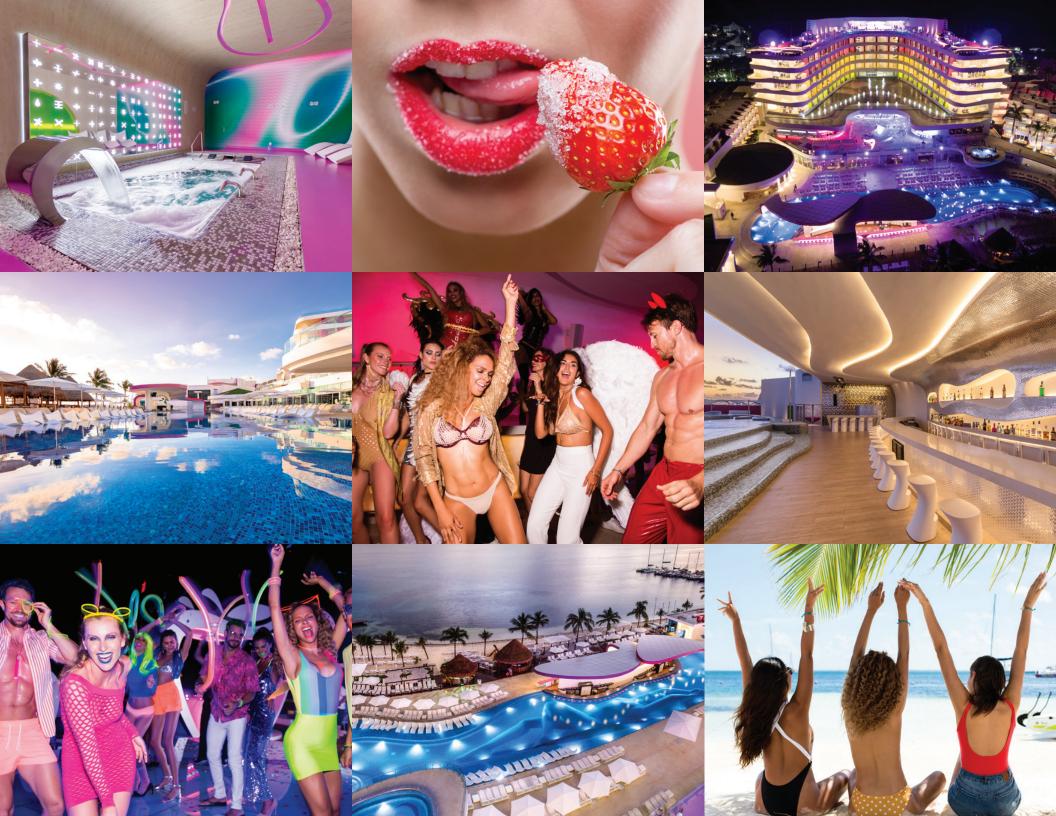

## PHOTOGRAPHIC STYLE

The image system of the brand consists of the following parameters:

#### CONCEPT

Every image should represent the values, characteristics and identity of the brand.

#### FACILITIES

Photos or representations of the hotel's signature areas.

#### **ASPIRATIONAL**

Images taken at the hotel or from image banks, which represent the emotions and lifestyle that the market can live through the brand.

Every advertising element must contain at least one of the 3 types of images, and no more than 2 photos of the same item. So that in the same ad we can project different messages, which together provide a more complete idea of the brand and its benefits.

#### PHOTOS OF FOOD AND BEVERAGES

Make sure that illumination and focus are on the element that you are aiming to showcase. In attempts to highlight brightness, color and texture, lean on other elements that can dress up the image.

#### PHOTOS OF FACILITIES - FOOD, BEVERAGES AND BEACH

Maintain a standardized use of filters and saturation, preserving a vivid and warm quality.

#### ARCHITECTURAL PHOTOS

Daylight is the feature element that transmits life and warmth. When possible, avoid sunrises and sunset, as they tend to transmit nostalgia. If there is no use of people, try to use colorful elements that generate contrast or that are dynamic. The setting, costumes and props should project fun/party.

## PHOTOS OF PEOPLE ON PREMISES

Use expressions according to the use or activity.

## PHOTOS OF PEOPLE

Use warm colors with high contrast. It is recommended to use models with an average-build, ranging from 35 to 45 years of age. Men in casual/elegant wear (avoiding nude torsos) and women with attitude in sexy attire.