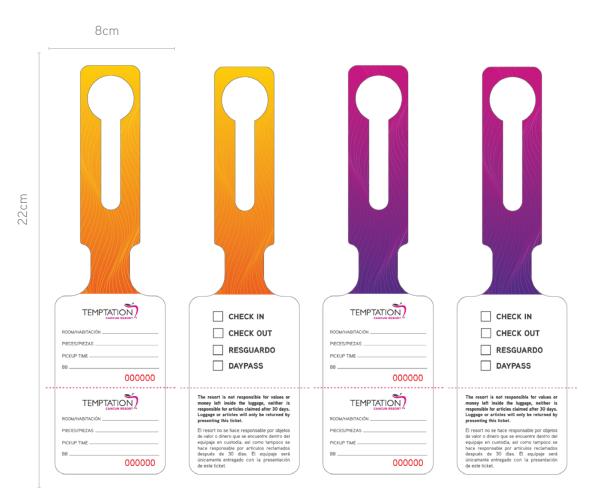

## **REGISTRATION SHEET**

Letter size Title: Aaux ProRegular 13pt Registration data: Aaux ProRegular 7pt

## Demarcation of responsibilities:

**Title:** Aaux ProBlack 8pt **Text body:** Aaux ProRegular 7pt **Pass Titles:** Aaux ProBlack 9pt

Policies and privacy notice:

Title: Aaux ProBlack 8pt Text body: Aaux ProRegular 7pt