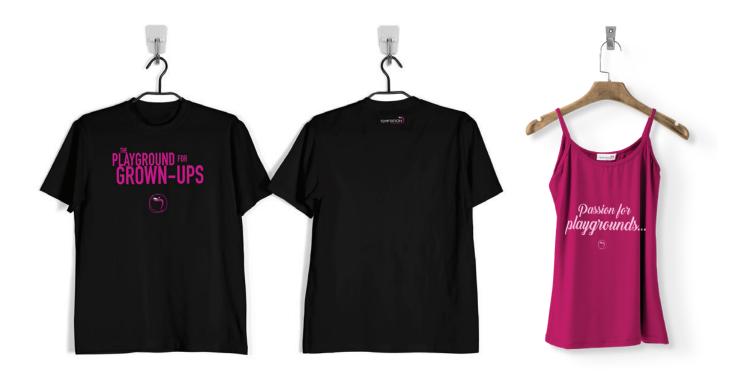

Promotional items include products of daily use through which we present the brand in the life of the consumer.

They constitute constant and subtle publicity, which gives our clients a sense of belonging and exclusivity.

These materials only use our primary colors. The isotype and imagotype can be used interchangeably given the space available. Likewise, we need to include them in the website.

T-shirts, clothing, and bathing suits can have, in addition to slogans and corporate elements, catchy and fun phrases allusive to the concept.

The prints can be black, pink or white used with the grey texture of the brand.





## PROMOS

## **T-SHIRTS**

For both, men and women, use the slogan or funny/sensual phrases according to the concept, always using the logo and/or isotype of the brand.



The signs should be acrylic mounted with standoffs, the edges should be curved, using frosted vinyl as a basis for information and icons.

The only colors allowed are those indicated in this manual, including the numbers corresponding to the walls and floors of the level to which they belong.

## CONSUMPTION CENTERS

The signage for the consumption centers must include the corresponding logo, if the message is exclusive to said center.

For generic messages that are not related to the any center, only the brand's isotype should be used.

## COMMON AREAS

In common areas, use the brand's isotype and choose the color for the material given the message we want to imply. Magenta for notices, an important message, or one that has relevant and concise information.

For signs with long texts or