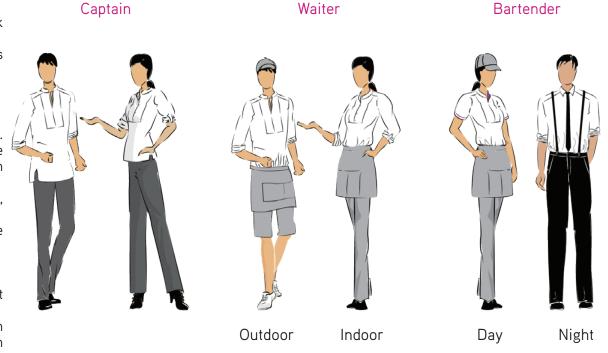

SERVICE

#### Captain

White shirt with long sleeves and dark gray trousers **Fabric:** shirt in Ambassador white, pants in Freedom stretch 76 **Footwear:** black shoes

#### Waiter

Long sleeve white shirt, short apron. Outdoor service will use shorts and the indoor service will use trousers, both in light gray

**Fabric:** shirt in white Ambassador, short in Supremo 27 **Footwear:** white tennis for outdoor service

and black shoes for indoor

#### Bartender

**Day:** White shirt with purple details, hat and pants in light gray **Fabric:** white Ambassador shirt with details in Freedom stretch 69T, short in Supremo 27 **Footwear:** black shoes

Night: white shirt, suspenders, tie and Black pants. Fabric: shirt in white Ambassador, trousers in Freedom stretch black Footwear: black shoes



## RESTAURANTS

## Hostess

The design of the uniform should follow the concept of the restaurant and adapted in such a way that it always projects the brand's image.



## RESTAURANTS

Restaurants with a clear hierarchy, allowing the guest to identify each of the employees.

Designs and colors need to go along with the concept of each consumption center.



#### PLAYMAKERS

The uniforms should be comfortable enough to carry out the entertainment activities throughout the day.

**For activities:** Polo shirts, dryfit shirts, tanks and tops for upper body, shorts and skirts for lower body, the cloth should be fresh, breathable, and in the brand's colors.

**Bathing Suits:** trunks or shorts for men, 2-piece bikinis for women

**Footwear:** white or black sneakers and sandals. These unifor