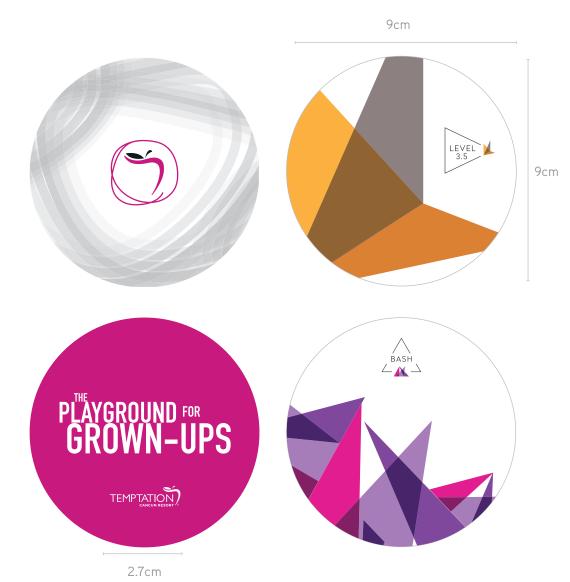

## COLORS PALETTE MAIN COLORS

## **TEMPTATION RESORTS & CRUISES**

Corporate colors contribute to the effective communication of the brand. The colors should be applied without change and never be substituted. This colours will apply for Resorts and Cruises Temptation Brands.

## **TEMPTATION CANCUN RESORT**

For a proper differentiation of brands, Temptation Resort will only use corporate pink and gray (pantone black 6C al 45% saturation) as main colors.

## COMPLEMENTARY PALETTE

Vibrant, fresh and full of life tones constitute complementary colors.

Each one will be used for different materials, stationary and for promotional purposes.