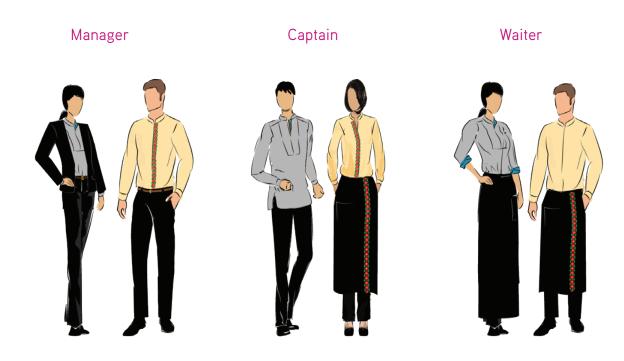

n Supremo 27 **Footwear:** white tennis for outdoor service

and black shoes for indoor

#### Bartender

**Day:** White shirt with purple details, hat and pants in light gray **Fabric:** white Ambassador shirt with details in Freedom stretch 69T, short in Supremo 27 **Footwear:** black shoes

Night: white shirt, suspenders, tie and Black pants. Fabric: shirt in white Ambassador, trousers in Freedom stretch black Footwear: black shoes



## RESTAURANTS

## Hostess

The design of the uniform should follow the concept of the restaurant and adapted in such a way that it always projects the brand's image.



## RESTAURANTS

Restaurants with a clear hierarchy, allowing the guest to identify each of the employees.

Designs and colors need to go along with the concept of each consumption center.



#### PLAYMAKERS

The uniforms should be comfortable enough to carry out the entertainment activities throughout the day.

**For activities:** Polo shirts, dryfit shirts, tanks and tops for upper body, shorts and skirts for lower body, the cloth should be fresh, breathable, and in the brand's colors.

**Bathing Suits:** trunks or shorts for men, 2-piece bikinis for women

**Footwear:** white or black sneakers and sandals. These uniforms should include both the brand's isotype and the Playmakers' logo. Additional to the official colors, patterns and textures can also be included.

#### REFEREE

The uniforms should be casual, but must also impose a degree of authority.

**Day:** Polo shirt and cargo Bermuda shorts **Night:** Polo shirt and black pants

Footwear: Military or mountaineering