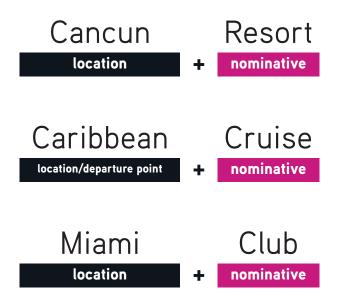

## BRAND'S NOMENCLATURE

For its correct application, in the case of the creation of new resorts or new business units, the Temptation brands are used in the following way:

Corporate brand: without location or nominative.

#### Sub-brands:

The use of sub-brands is indicative, that is, they will be used only when it is necessary to indicate something specific to a business unit (resort or cruise), either to provide a reference of location, signaling, belonging or differentiate one from the other.

#### Example:

Facade sign Urban signage Employee identification Stationery for exclusive use

<sup>\*</sup> In the case of cruises, the location refers to the starting point.