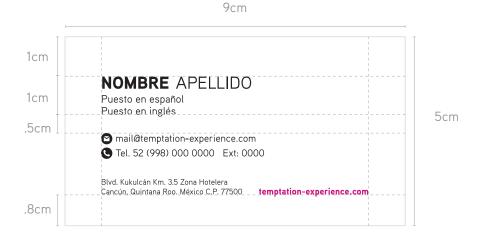

#### **STATIONERY**

The logo will be used in its full version in formal documents, as well as the website, address and contact information. Magenta lines may be used only if enough space is available.

Version 2 of the slogan can be used as a decorative element, if the imagery is used in isolation.

#### PERSONNEL BUSINESS CARDS

Magenta back for all personnel that require business cards and that work exclusively in a brand business unit. Printed on Cougar paper of 270 grs. FSC.

Name: Aaux ProBlack 13 Font size. Position: Aaux ProRegular 8 Font size. Contact info: Aaux ProRegular 7.5 Font size.

**Website:** Aaux ProBlack 7.5 Font size.

The graphic composition must always be the same.