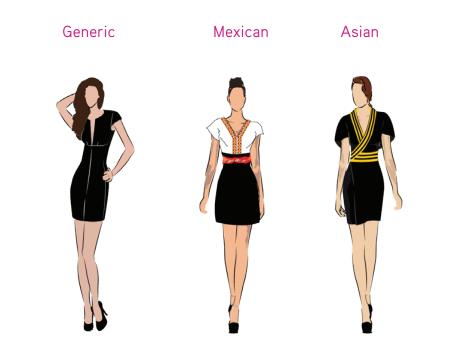

#### Waiter

Long sleeve white shirt, short apron. Outdoor service will use shorts and the indoor service will use trousers, both in light gray

**Fabric:** shirt in white Ambassador, short in Supremo 27 **Footwear:** white tennis for outdoor service

and black shoes for indoor

#### Bartender

**Day:** White shirt with purple details, hat and pants in light gray **Fabric:** white Ambassador shirt with details in Freedom stretch 69T, short in Supremo 27 **Footwear:** black shoes

Night: white shirt, suspenders, tie and Black pants. Fabric: shirt in white Ambassador, trousers in Freedom stretch black Footwear: black shoes



## RESTAURANTS

## Hostess

The design of the uniform should follow the concept of the restaurant and adapted in such a way that it always projects the brand's image.



## RESTAURANTS

Restaurants with a clear hierarchy, allowing the guest to identify each of the employees.

Designs and colors need to go along with the concept of each consumption center.



#### PLAYMAKERS

The uniforms should be comfortable enough to carry out the entertainment activities throughout the day.

**For activities:** Polo shirts, dryfit shirts, tanks and tops for upper body, shorts and skirts for lower body, the cloth should be fresh, breathable, and in the brand's colors.

**Bathing Suits:** trunks or shorts for men, 2-piece bikinis for women

**Footwear:** white or black sneakers and sandals. These uniforms should include both the brand's isotype and the Playmakers' logo. Additional to the official colors, patterns and textures can also be included.

#### REFEREE

The uni