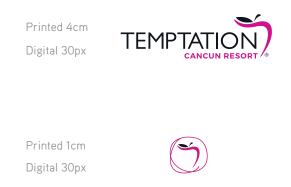

#### MINIMUM SIZE

To guarantee the optimal readability of the brand, maintain visual integrity and not lose recognition and identification, a minimum recommended size of 0.75 cm in imagotype and 1 cm in height for isotype is established, for digital uses the minimum is 30 px high (see illustration).