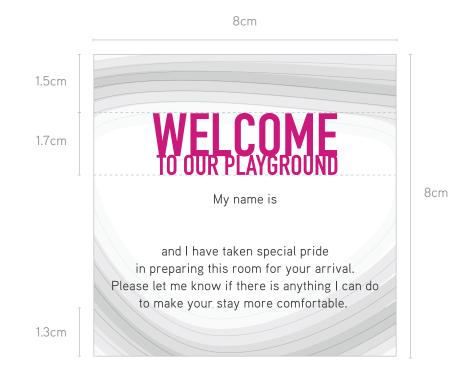

## **REGISTRATION SHEET**

Letter size Title: Aaux ProRegular 13pt Registration data: Aaux ProRegular 7pt

## Demarcation of responsibilities:

**Title:** Aaux ProBlack 8pt **Text body:** Aaux ProRegular 7pt **Pass Titles:** Aaux ProBlack 9pt

Policies and privacy notice:

Title: Aaux ProBlack 8pt Text body: Aaux ProRegular 7pt