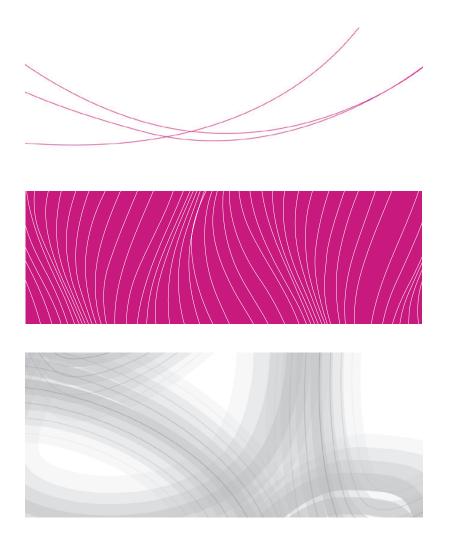

## PATTERNS AND GRAPHIC ELEMENTS

The elements and patterns that should be used in the graphic material are soft and curved lines, these give dynamism, elegance and vitality to the design.

The suggested patterns go hand in hand with the facade and textures used in the hotel, representing sensual minimalism, characteristic of our architecture.

For marketing material, use magenta lines and gray patterns.

For corporate materials, use the texture of colors to create a relaxed vibe for all company employees.