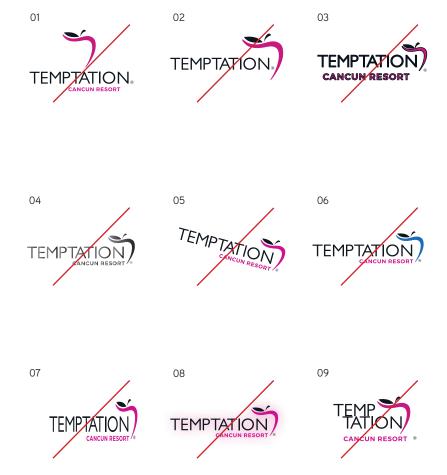

## INCORRECT USAGE

- 01. Do not alter the original composition of the brand.
- 02. Do not individually increase or reduce the size of any of the elements of the brand.

03. Do not add contours.

- 04. Do not use gradients.
- 05. Do not rotate.
- 06. Do not use colors other than official ones.
- 07. Do not deform the brand.
- 08. Do not add any kind of effects.
- 09. Do not alter in any way its composition.